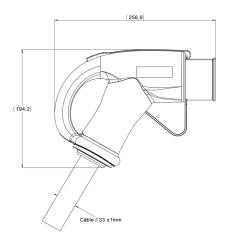

## **CHARACTERISTICS:**

- Operating current......125 A
- Operating Voltage......750 1000 V DC
- Operating Temp.....-30 to 50 °C
- 2 temperature sensors
- GB/T 2015 3<sup>rd</sup> party certification
  - Interlock
  - Emergency unlock
- Raydiall part number:...EVG1M

## **MAIN BENEFITS:**

- Highly secured power switch off
- Waterproof IP67
- Proven robust design
- High reliability (guarantee for a minimum of 10 000 mating cycles)
- Silver plated contacts
- Low insertion force compared to the competition
- Several options: Color customization, cable's length...