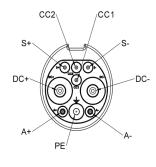

## **CHARACTERISTICS:**

- Operating current......125 A
- Operating Voltage......750 1000 V DC
- Operating Temp.....-30 to 50 °C
- 2 temperature sensors
- GB/T 2015 3<sup>rd</sup> party certification
  - Interlock
  - Emergency unlock
- Raydiall part number:...EVG1M