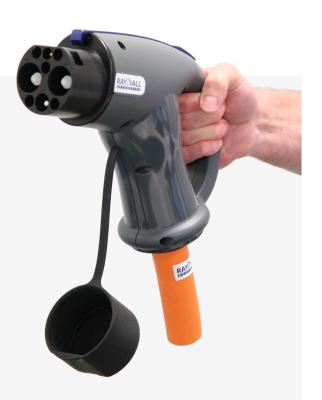

## **CHARACTERISTICS:**

- Operating current......125 A
- Operating Voltage......750 1000 V DC
- Operating Temp.....-30 to 50 °C
- 2 temperature sensors
- GB/T 2015 3<sup>rd</sup> party certification
  - Interlock
  - Emergency unlock
- Raydiall part number:...EVG1M

## **MAIN BENEFITS:**

- Highly secured power switch off
- Waterproof IP67
- Proven robust design
- High reliability (guarantee for a minimum of 10 000 mating cycles)
- Silver plated contacts
- Low insertion force compared to the competition
- Several options: Color customization, cable's length...