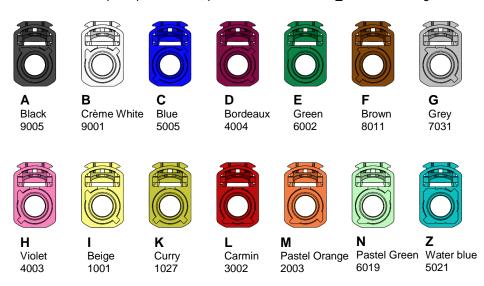

### **Codings**

To obtain the complete part number, please fill in the blanck "\_" with the coding letter.

Net Weight: 1.70g