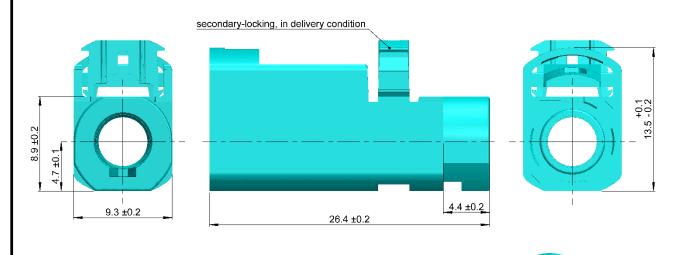

All dimensions are in mm

| COMPONENTS | MATERIALS | UL CLASSIFICATION | COLOR      |
|------------|-----------|-------------------|------------|
| Housing    | Polyamide | UL 94 V-2         | See page 2 |

#### Interface

According to ISO 20860-1