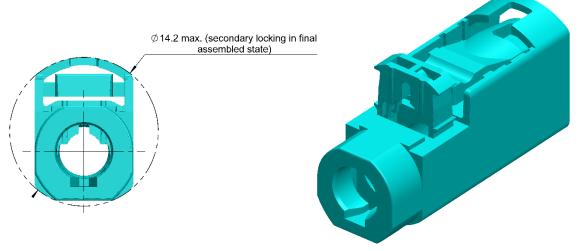

# Fakra HFR3C – Straight Female housing Cable type **RG174** (2.6/50) & **RTK** (3.2/50)



R197.116.\_80

#### **TECHNICAL DATA SHEET**

| Rev | Date       | Edited     | Approved | Validated | Modification |
|-----|------------|------------|----------|-----------|--------------|
| 1   | 14/03/2018 | C.Chavanne | Y.Gay    | R.Chantre | Creation     |
|     |            |            |          |           |              |





All dimensions are in mm

| COMPONENTS | MATERIALS | UL CLASSIFICATION | COLOR      |
|------------|-----------|-------------------|------------|
| Housing    | Polyamide | UL 94 V-2         | See page 2 |

### Fakra HFR3C – Straight Female housing Cable type **RG174** (2.6/50) & **RTK** (3.2/50)



R197.116. 80

**TECHNICAL DATA SHEET** 

#### Interface

According to ISO 20860-1

#### **Application**

This housing is part of an assembly to create a complete HFR3C connector. It has to be assembled with a terminal and a ferrule. Refer to **AI\_HFR3C** to get the corresponding P/N.



### **Codings**

To obtain the complete part number, please fill in the blanck "\_" with the coding letter.



Net Weight: 1.70g

### Storage condition & Shelf Life

Boxes should be stored indoors, in its ori