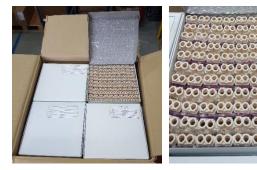

### Packaging: Cardboard box

44 small boxes inside 1 cardboard box with following characteristics:

Dimensions: 35x40x40 cm

• Weight: ≈ 17 kg

Total Number of housings / cardboard box: 4400 pcs

Inside the Cardboard box: 44 small boxes