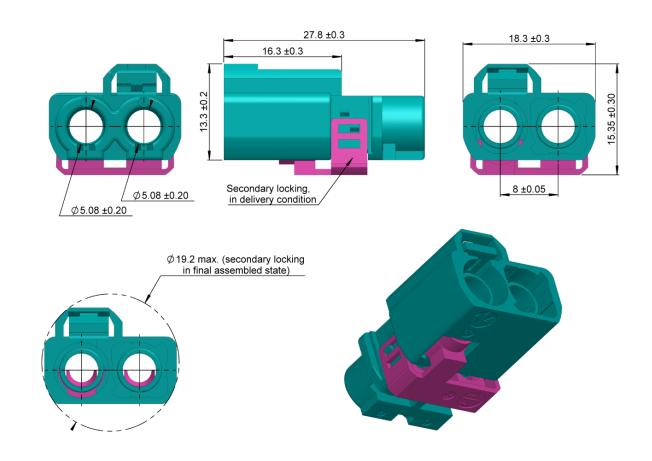

All dimensions are in mm

| COMPONENTS        | MATERIALS | UL CLASSIFICATION | COLOR      |
|-------------------|-----------|-------------------|------------|
| Housing           | Polyamide | UL 94 V-2         | See page 2 |
| Secondary locking | Polyamide | UL 94 V-2         | Purple     |

#### Interface

According to ISO 20860-1