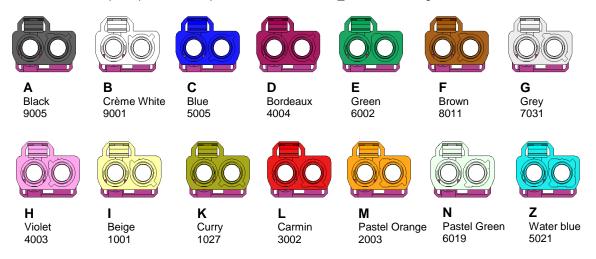

#### **Codings**

To obtain the complete part number, please fill in the blanck "\_" with the coding letter.

Net Weight: 3.21g