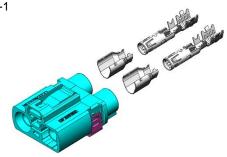

#### **Application**

This housing is part of an assembly to create a complete HFR3C connector. It has to be assembled with a terminal and a ferrule. Refer to **AI\_HFR3C** to get the corresponding P/N.