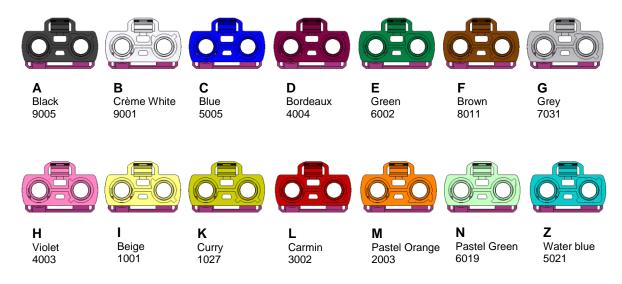

All dimensions are in mm

| COMPONENTS        | MATERIALS | UL CLASSIFICATION | COLOR      |
|-------------------|-----------|-------------------|------------|
| Housing           | Polyamide | UL 94 V-2         | See page 2 |
| Secondary locking | Polyamide | UL 94 V-2         | Purple     |

#### **Codings**

To obtain the complete part number, please fill in the blanck "\_" with the coding letter.

Net Weight: 3.86g