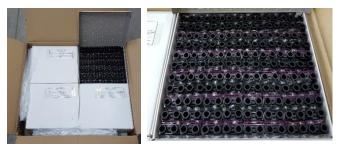

### Packaging: Cardboard box

44 small boxes inside 1 cardboard box with following characteristics:

Dimensions: 35x40x40 cm

• Weight: ≈ 18 kg

Total Number of housings / cardboard box: 3840 pcs

Inside the Cardboard box: 44 small boxes