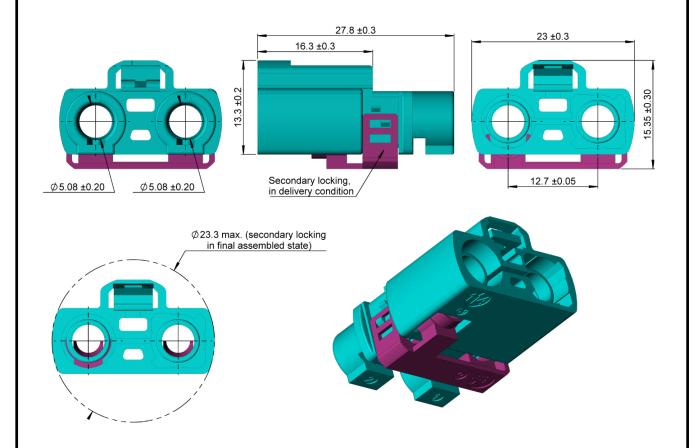

All dimensions are in mm

| COMPONENTS        | MATERIALS | UL CLASSIFICATION | COLOR      |
|-------------------|-----------|-------------------|------------|
| Housing           | Polyamide | UL 94 V-2         | See page 2 |
| Secondary locking | Polyamide | UL 94 V-2         | Purple     |

#### Interface

According to ISO 20860-1

#### **Application**

This housing is part of an assembly to create a complete HFR3C connector. It has to be assembled with a terminal and a ferrule. Refer to **AI\_HFR3C** to get the corresponding P/N.