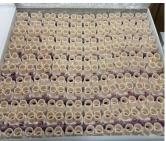

## Packaging: Cardboard box

48 small boxes inside 1 cardboard box with following characteristics:

Dimensions: 35x40x40 cm

• Weight: ≈ 15.5kg

Total Number of housings / cardboard box: 4800 pcs

Inside the Cardboard box: 48 small boxes