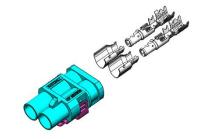

#### **Application**

This housing is part of an assembly to create a complete HFR3C connector. It has to be assembled with a terminal and a ferrule. Refer to **Al\_HFR3C** to get the corresponding P/N.