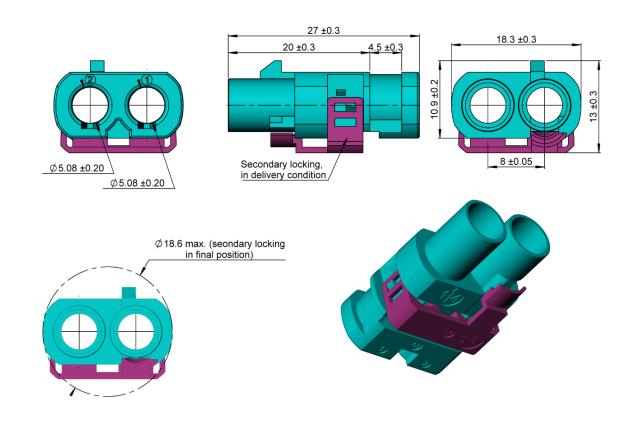

All dimensions are in mm

#### Interface

According to ISO 20860-1

#### **Application**

This housing is part of an assembly to create a complete HFR3C connector. It has to be assembled with a terminal and a ferrule. Refer to **Al\_HFR3C** to get the corresponding P/N.