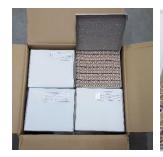

## Packaging: Cardboard box

48 small boxes inside 1 cardboard box with following characteristics:

Dimensions: 35x40x40 cm

• Weight: ≈ 15.5kg

Total Number of housings / cardboard box: 4800 pcs

Inside the Cardboard box: 48 small boxes