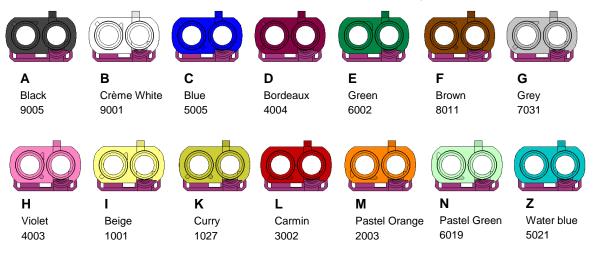

| COMPONENTS        | MATERIALS | UL CLASSIFICATION | COLOR      |
|-------------------|-----------|-------------------|------------|
| Housing           | Polyamide | UL 94 V-2         | See page 2 |
| Secondary locking | Polyamide | UL 94 V-2         | Purple     |

#### **Codings**

To obtain the complete part number, please fill in the blanck "\_" with the coding letter.

Net weight: 2.35g