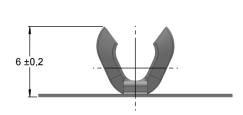

#### All dimensions are in mm

| COMPONENTS | MATERIALS | PLATING             |
|------------|-----------|---------------------|
| Ferrule    | Brass     | Tin 3 over nickel 1 |