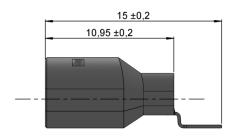

#### All dimensions are in mm

| COMPONENTS | MATERIALS | PLATING             |
|------------|-----------|---------------------|
| Ferrule    | Brass     | Tin 3 over nickel 1 |