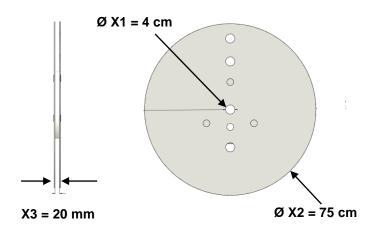

#### Primary packaging Polypropylene reel

- Reel Weight ≈ 1.2 kg
- Number of pieces by reel: 3600 ± 2%.