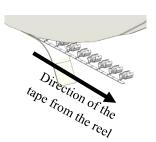

#### **Product Handling**

Care must be taken when handling the reels of ferrules during all stages of production. Especially, the reels should not be damaged. It could cause troubles during the ferrule crimping operation.