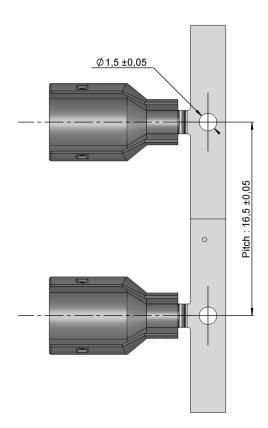

#### Primary packaging Polypropylene reel

- Reel Weight ≈ 1.2 kg
- Number of pieces by reel: 3600 ± 2%.