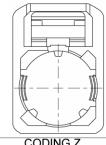

CODING Z COLOR WATER BLUE RAL5021

To obtain the complete P/N please fill in the blank "\_" with the coding letter

**Issue:** 1506 C

In the effort to improve our products, we reserve the right to make changes judged to be necessary.