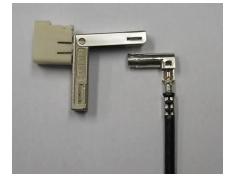

# RECOMMENDED MOUNTING PROCEDURE

• Aligned the R/A coax with the sub-assembly

• Push the terminal into the sub-assembly

• fold down the cap onto the sleeve and push it until the click

**Issue:** 1506 C

In the effort to improve our products, we reserve the right to make changes judged to be