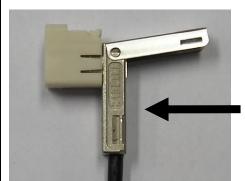

# RECOMMENDED MOUNTING PROCEDURE

• Aligned the R/A coax with the sub-assembly

• Push the terminal into the sub-assembly

• fold down the cap onto the sleeve and push it until the click

**Issue:** 1506 C

In the effort to improve our products, we reserve the right to make changes judged to be