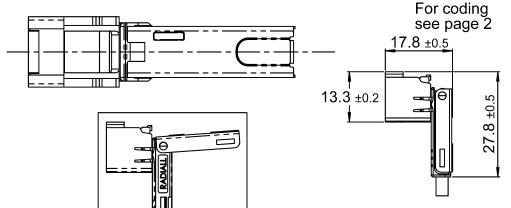

### MECHANICAL CHARACTERISTICS

SCALE: 1/1

#### **ENVIRONMENTAL**

Mating life 100 Cycles mini Operating temperature -40/+110 ° C

Weight **4,85** g

**Issue:** 1506 C

In the effort to improve our products, we reserve the right to make changes judged to be necessary.