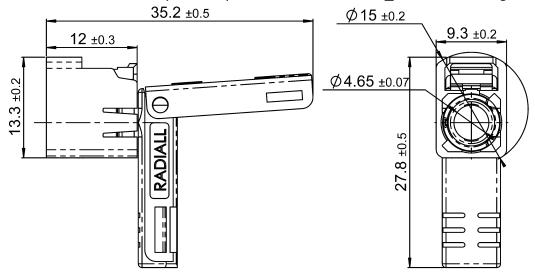

### MECHANICAL CHARACTERISTICS

SCALE: 1/1

#### **ENVIRONMENTAL**

Mating life 100 Cycles mini Operating temperature -40/+110 ° C

Weight **4,85** g

**Issue:** 1506 C

In the effort to improve our products, we reserve the right to make changes judged to be necessary.