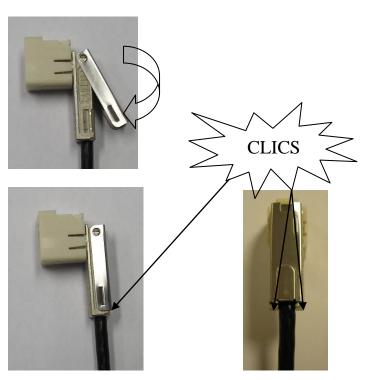

# RECOMMENDED MOUNTING PROCEDURE

• Aligned the R/A coax with the sub-assembly

• Push the terminal into the sub-assembly

• fold down the cap onto the sleeve and push it until the click

**Issue:** 1506 C

In the effort to improve our products, we reserve the right to make changes judged to be