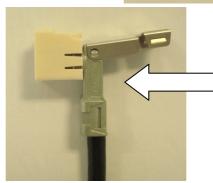

# RECOMMENDED MOUNTING PROCEDURE

• Aligned the R/A coax with the sub-assembly

• Push the terminal into the sub-assembly

• fold down the cap onto the sleeve and push it until the click

**Issue:** 1125 A

In the effort to improve our products, we reserve the right to make changes judged to be