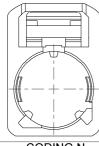

### R/A R3C FEMALE HOUSING

R197.125.\_81

**SMB CARLOCK** 

To obtain the complet P/N please fill in the blank "\_" with the coding letter

Housing to be used with: -R299.197.630

-R299.197.660

All dimensions are in mm.