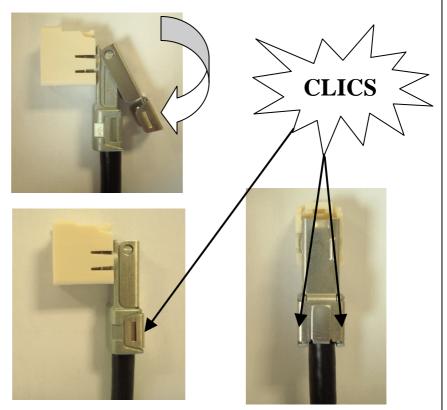

# RECOMMENDED MOUNTING PROCEDURE

• Aligned the R/A coax with the sub-assembly

• Push the terminal into the sub-assembly

• fold down the cap onto the sleeve and push it until the click

**Issue:** 1125 A

In the effort to improve our products, we reserve the right to make changes judged to be