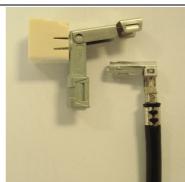

# RECOMMENDED MOUNTING PROCEDURE

• Aligned the R/A coax with the sub-assembly

• Push the terminal into the sub-assembly

• fold down the cap onto the sleeve and push it until the click

**Issue:** 1125 A

In the effort to improve our products, we reserve the right to make changes judged to be