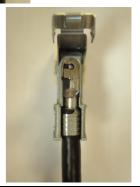

### R/A R3C FEMALE HOUSING

R197.125.\_81

**SMB CARLOCK** 

To obtain the complet P/N please fill in the blank "\_" with the coding letter

Housing to be used with: -R299.197.630

-R299.197.660

All dimensions are in mm.

# R/A R3C FEMALE HOUSING

R197.125.\_81

**SMB CARLOCK** 