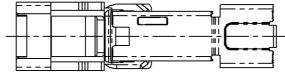

# RECOMMENDED MOUNTING PROCEDURE

• Aligned the R/A coax with the sub-assembly

• Push the terminal into the sub-assembly

• fold down the cap onto the sleeve and push it until the click

**Issue:** 1125 A

In the effort to improve our products, we reserve the right to make changes judged to be