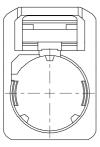

### R/A R3C FEMALE HOUSING

R197.125.\_81

**SMB CARLOCK** 

To obtain the complet P/N please fill in the blank "\_" with the coding letter

Housing to be used with: -R299.197.630

-R299.197.660

All dimensions are in mm.

| COMPONENTS    | MATERIALS              | PLATING           | (μm)      |
|---------------|------------------------|-------------------|-----------|
|               |                        | UL CLASSIFICATION | COLOR     |
| HOUSING       | PA6.6 GF15 (POLYAMIDE) | UL 94 V-2         | See Page2 |
| CAP<br>SLEEVE | INOX<br>DIE CAST       | Chromatation      |           |