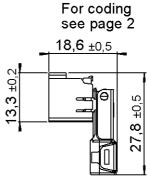

### R/A R3C FEMALE HOUSING

R197.125.\_81

**SMB CARLOCK** 

To obtain the complet P/N please fill in the blank "\_" with the coding letter

Housing to be used with: -R299.197.630

-R299.197.660

All dimensions are in mm.

# R/A R3C FEMALE HOUSING

R197.125.\_81

**SMB CARLOCK** 