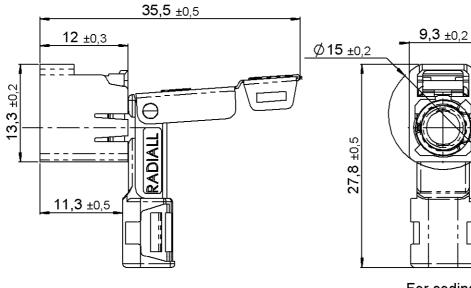

### R/A R3C FEMALE HOUSING

R197.125.\_81

**SMB CARLOCK** 

To obtain the complet P/N please fill in the blank "\_" with the coding letter

Housing to be used with: -R299.197.630

-R299.197.660

All dimensions are in mm.

# R/A R3C FEMALE HOUSING

R197.125.\_81

**SMB CARLOCK** 