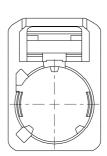

# R/A R3C FEMALE HOUSING

R197.125.\_81

**SMB CARLOCK** 

# RECOMMENDED MOUNTING PROCEDURE

• Aligned the R/A coax with the sub-assembly

• Push the terminal into the sub-assembly

• fold down the cap onto the sleeve and push it until the click

**Issue:** 1125 A

In the effort to improve our products, we reserve the right to make changes judged to be