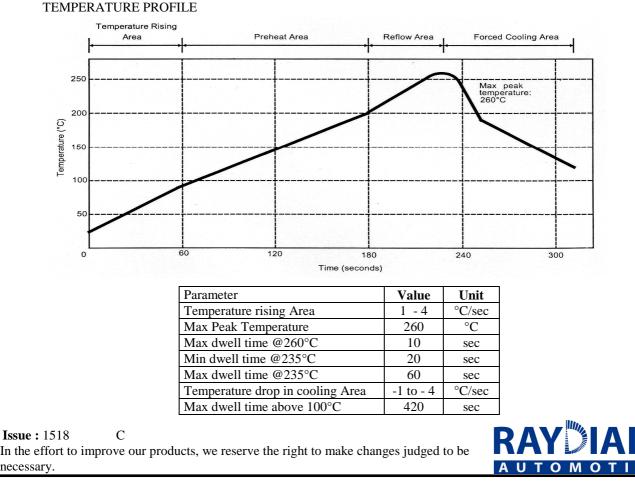

3. Soldering by infra-red reflow.

Below, please find the typical profile to use.

4. Cleaning of printed circuit boards.

5. Checking of solder joints and position of the component by visual inspection.

4/6