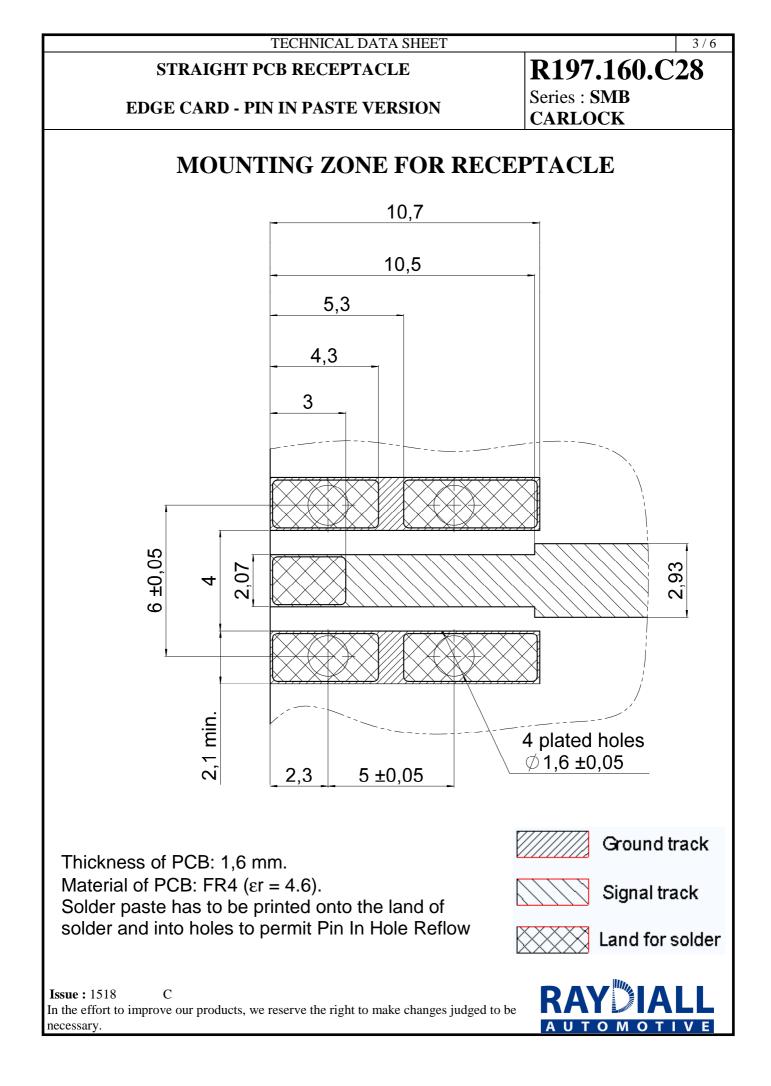

## SOLDER PROCEDURE

1. Deposition of solder paste 'Sn Ag4 Cu0.5' on mounting zone by screen printing application. We recommend a low residue flux.

We advise a thickness of 0.2 millimetres min. ( 0.008 inch min.). Verify that the edges of the zone are clean.

2. Placement of the receptacle on the mounting zone with an automatic machine of 'pick and place' type.

Video camera is recommended for the positioning of the component. Adhesive agents must not be used on the receptacle.