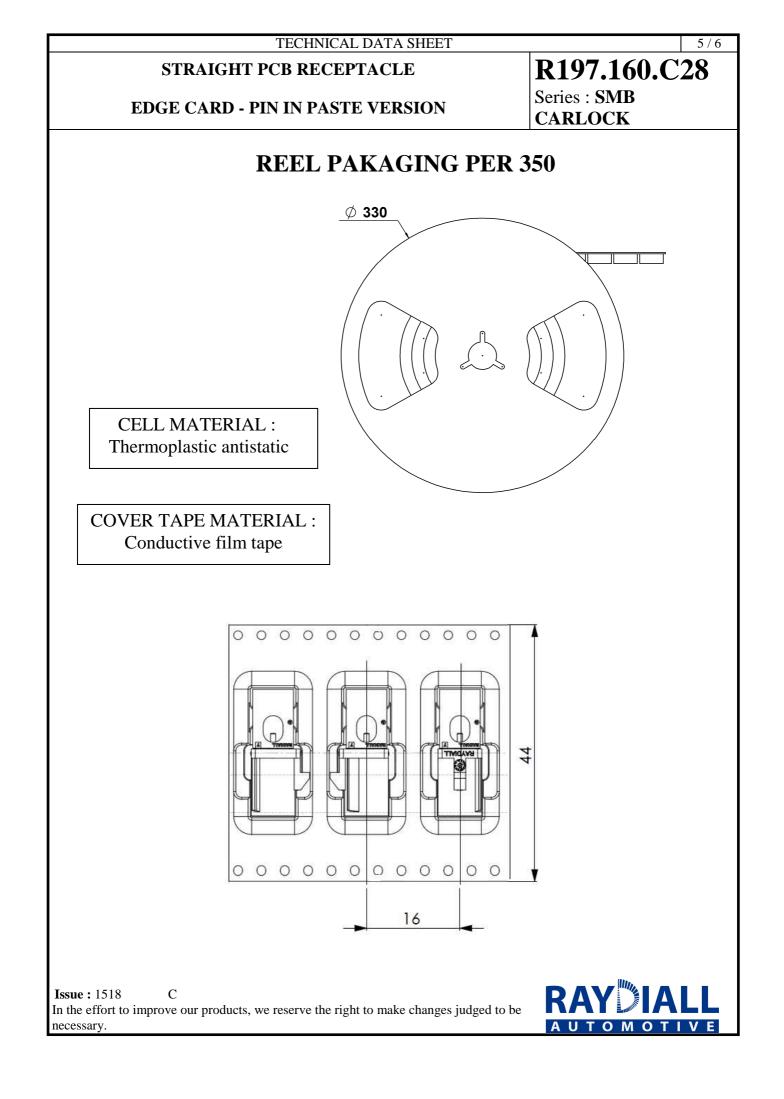

| TECHNICAL DATA SHEET 2 / 6                                                                                                                                                                                                                                                                                                                                                                                                                      |                                                                  |
|-------------------------------------------------------------------------------------------------------------------------------------------------------------------------------------------------------------------------------------------------------------------------------------------------------------------------------------------------------------------------------------------------------------------------------------------------|------------------------------------------------------------------|
| STRAIGHT PCB RECEPTACLE R197.160.C28                                                                                                                                                                                                                                                                                                                                                                                                            |                                                                  |
| EDGE CARD - PIN IN PASTE VERSION       Series : SMB         CARLOCK                                                                                                                                                                                                                                                                                                                                                                             |                                                                  |
| PACKAGING                                                                                                                                                                                                                                                                                                                                                                                                                                       | <b>SPECIFICATION</b>                                             |
| StandardUnitOther350Contact                                                                                                                                                                                                                                                                                                                                                                                                                     | us                                                               |
| ELECTRICAL CHARACTERISTICS                                                                                                                                                                                                                                                                                                                                                                                                                      | <u>ENVIRONMENTAL</u>                                             |
| $\begin{array}{cccccccccccccccccccccccccccccccccccc$                                                                                                                                                                                                                                                                                                                                                                                            | B Maxi<br>dB Maxi<br>i                                           |
| Dielectric withstanding voltage1000Veff miniInsulation resistance1000MΩ mini                                                                                                                                                                                                                                                                                                                                                                    | <b>OTHER CHARACTERISTICS</b>                                     |
| MECHANICAL CHARACTERISTICS                                                                                                                                                                                                                                                                                                                                                                                                                      | Assembly instruction<br>Others :<br>*COAX TRANSMISSION line ONLY |
| Center contact retentionAxial force – Mating end10Axial force – Opposite end10TorqueNANA                                                                                                                                                                                                                                                                                                                                                        | i                                                                |
| Recommended torqueMatingNAPanel nutNAN.cm                                                                                                                                                                                                                                                                                                                                                                                                       |                                                                  |
| Mating life50 Cycles miWeight2,2300 g                                                                                                                                                                                                                                                                                                                                                                                                           | ni                                                               |
| <pre>**WARNING!** Terms of use and storage: The product must be used as soon as it is removed from the cells. Do not leave the product in the open air. The reels should be stored indoors, in it's original packaging, in a controlled climate environment not exceeding -20°C / +40°C and 60% Max. relative humidity Issue : 1518 C In the effort to improve our products, we reserve the right to make changes judged to be necessary.</pre> |                                                                  |