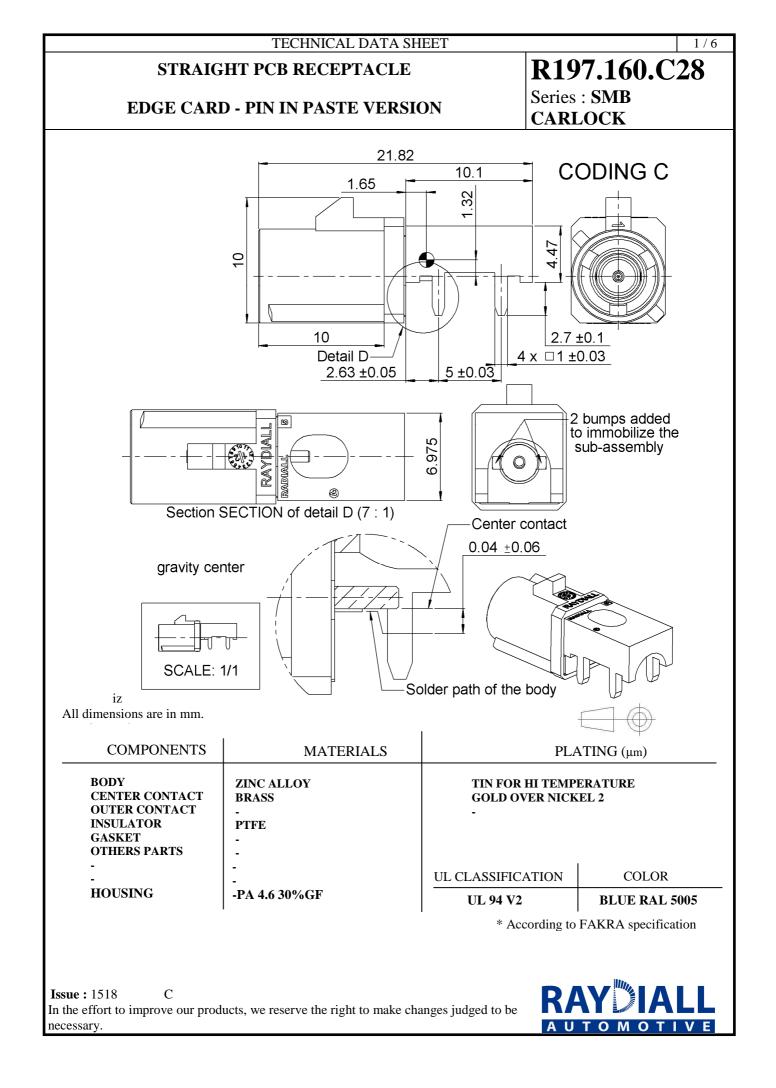

## TECHNICAL DATA SHEET

## STRAIGHT PCB RECEPTACLE

## **EDGE CARD - PIN IN PASTE VERSION**

**R197.160.C28** Series : **SMB CARLOCK** 