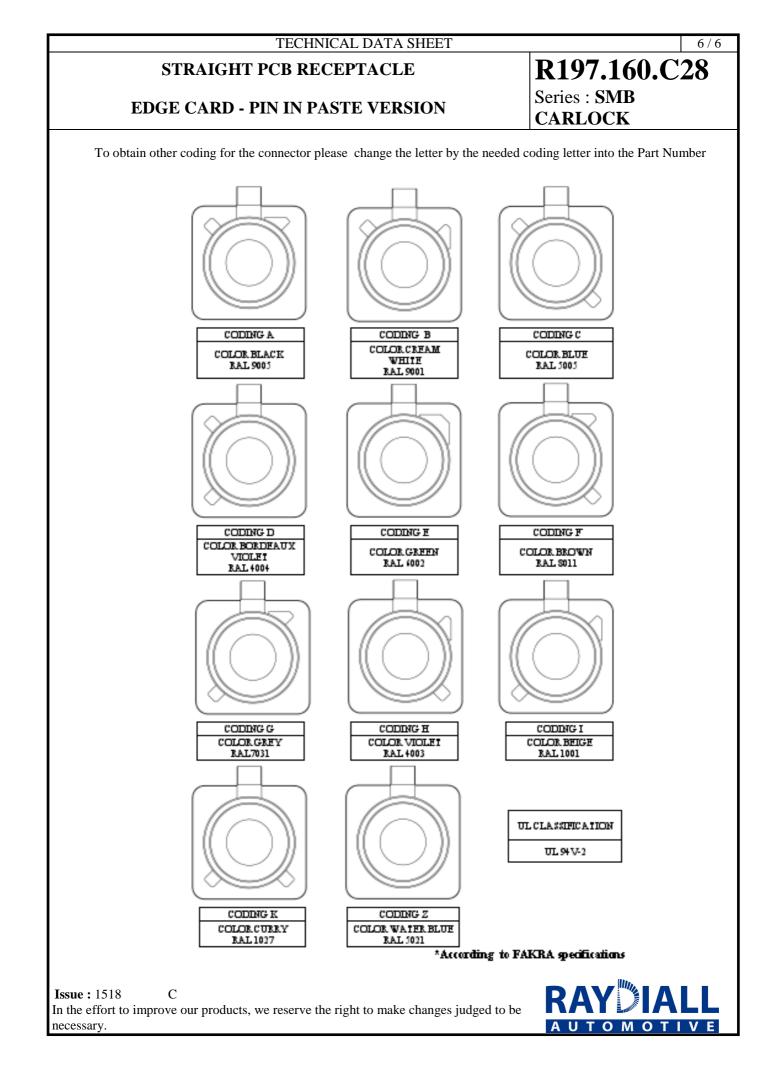

## STRAIGHT PCB RECEPTACLE

## **EDGE CARD - PIN IN PASTE VERSION**

**R197.160.C28** Series : **SMB CARLOCK** 